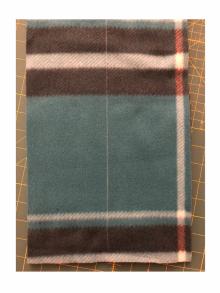

- 1. Cut three 9" strips in the length you desire and stack them on top of one another. Trim the ends to match.
- 2. Draw a line down the center down the length of the scarf of the top piece.
- 3. Keeping all 3 pieces together sew down the middle of the scarf using the line as a guide