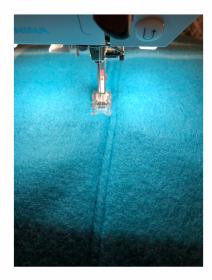

- 1. Cut three 9" strips in the length you desire and stack them on top of one another. Trim the ends to match.
- 2. Draw a line down the center down the length of the scarf of the top piece.
- 3. Keeping all 3 pieces together sew down the middle of the scarf using the line as a guide

6. Continue till end and fluff. Enjoy!

- 4. Using the foot sew 2 more lines down the length of the scarf; one on each side.
- 5, Mark 1" strips and cut them making sure to stop 1cm before the sewn part.