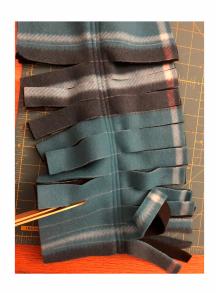

6. Continue till end and fluff. Enjoy!

- 4. Using the foot sew 2 more lines down the length of the scarf; one on each side.
- 5, Mark 1" strips and cut them making sure to stop 1cm before the sewn part.