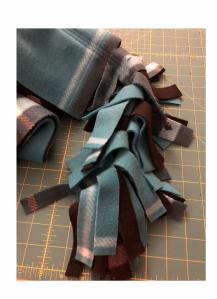

6. Continue till end and fluff. Enjoy!

- 4. Using the foot sew 2 more lines down the length of the scarf; one on each side.
- 5, Mark 1" strips and cut them making sure to stop 1cm before the sewn part.