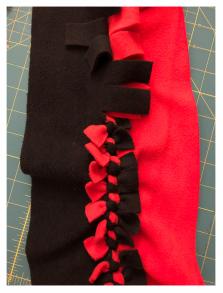

4. Place the two fabric pieces side by side with the cut strips facing each other and begin tying knots with them. Take care to tie them the same way each time.

5. Continue till end. Enjoy!