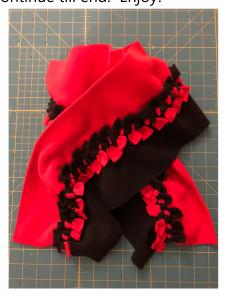

4. Place the two fabric pieces side by side with the cut strips facing each other and begin tying knots with them. Take care to tie them the same way each time.

5. Continue till end. Enjoy!