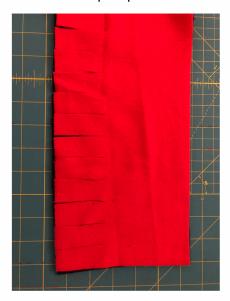

- 1. Cut two 6" strips in the length you desire
- 2. Measure 2.5" from the long edge and draw a line down the entire length of 1 of the pieces.

3. Place the two fabric pieces together and cut 1" strips up to the 2.5" mark.